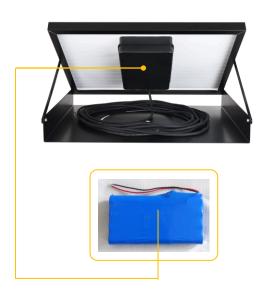

#### Solar Charged Battery

The solar battery collects & stores solar energy at day time to support the solar ventilator work continuously after sunset.

| Specifications of Solar Battery |                                                   |  |  |  |  |
|---------------------------------|---------------------------------------------------|--|--|--|--|
| Solar Panel                     | 40W 19.5V monocrystalline solar module            |  |  |  |  |
|                                 | 415x495x67mm                                      |  |  |  |  |
| Inbuilt Battery                 | Lithium iron phosphate battery                    |  |  |  |  |
| Battery<br>Capacity             | 9.6Ah; full charged in 5.5 hours under strong sun |  |  |  |  |
| Battery<br>Discharge            | 19~21 hours                                       |  |  |  |  |
| Operating<br>Temperature        | -20 <b>~</b> 60 <b>°C</b>                         |  |  |  |  |
| Cycle Life 2000 times           |                                                   |  |  |  |  |