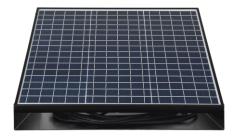

#### Solar Charged Battery

The solar battery collects & stores solar energy at day time to support the solar ventilator work continuously after sunset.

| Specifications of Solar Battery |                                                   |  |  |  |  |
|---------------------------------|---------------------------------------------------|--|--|--|--|
| Solar Panel                     | 40W 19.5V monocrystalline solar module            |  |  |  |  |
|                                 | 415x495x67mm                                      |  |  |  |  |
| Inbuilt Battery                 | Lithium iron phosphate battery                    |  |  |  |  |
| Battery<br>Capacity             | 9.6Ah; full charged in 5.5 hours under strong sun |  |  |  |  |
| Battery<br>Discharge            | 19~21 hours                                       |  |  |  |  |
| Operating<br>Temperature        | -20 <b>~</b> 60 <b>°C</b>                         |  |  |  |  |
| Cycle Life 2000 times           |                                                   |  |  |  |  |