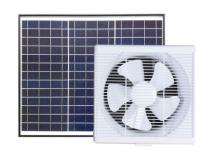

#### Day Time Freely Running Solar Wall Exhaust Fan

fan auto-runs powered by solar panel in sunny hours, when sunlight is available

| Models#   | Solar Panel | Air Duct ( dia.) | Mounting Hole | Air Flow | Work Time   | Power Source |
|-----------|-------------|------------------|---------------|----------|-------------|--------------|
| SN2015008 | 30W /19.5V  | 10"              | 300x300mm     | 550CFM   | Cuppy bours | Color nonel  |
| SN2015009 | 40W /21V    | 12"              | 350x350mm     | 980CFM   | Sunny hours | Solar panel  |