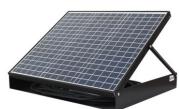

### Solar Panel

- 30W / 40W polycrystalline solar module
- Tiltable and adjustable design with mounting base and brackets
- Waterproof wire connector to connect with fan
- Can connect with extra solar charged battery for night use

| Option # | L<br>(MM) | W<br>(MM) | H<br>(MM) | Battery | Function                                             |
|----------|-----------|-----------|-----------|---------|------------------------------------------------------|
| 30W      | 495       | 415       | 25        | ,       | for all a contiletor contine in account day a single |
| 40W      | 495       | 495       | 25        | /       | for solar ventilator working in sunny day periods    |