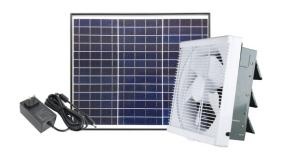

## Day & Night Time Nonstop Running Solar Wall Exhaust Fan

fan auto-runs powered by solar panel in sunny hours, and keeps running by autoswitching to grid power in sunless time

| Models#   | Solar Panel | Air Duct (dia.) | Mounting Hole | Air Flow | Work Time   | Backup Energy |
|-----------|-------------|-----------------|---------------|----------|-------------|---------------|
| SN2016021 | 30W /19.5V  | 10"             | 300x300mm     | 550CFM   | Day & night | 18V * 1.5A    |
| SN2016023 | 40W /21V    | 12"             | 350x350mm     | 980CFM   | 24 hours    | AC/DC adapter |

# Day & Night Time Nonstop Freely Running Solar Wall Exhaust Fan

fan auto-runs powered by solar panel in sunny hours, and keeps running by autoswitching to battery in sunless time

| Models#   | Solar Panel                     | Air Duct<br>(dia.) | Mounting Hole | Air Flow | Work Time   | Backup Energy |
|-----------|---------------------------------|--------------------|---------------|----------|-------------|---------------|
| SN2016022 | 70W (30W/19.5V<br>+ 40W/19.5V ) | 10"                | 300x300mm     | 550CFM   | Day & night | 16V 9.6Ah     |
| SN2016024 | 80W (40W/ 21V<br>+ 40W/ 19.5V)  | 12"                | 350x350mm     | 980CFM   | Day & night | Solar battery |