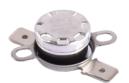

#### Snap-action Thermostat

Attaching a thermostat to have the solar fan run/ stop mechanically at preset temperature.

[25°C thermostat] On: 25°C +/-3°C; Off: 18°C +/-5°C [28°C thermostat] On: 28°C +/-3°C; Off: 21°C +/-5°C