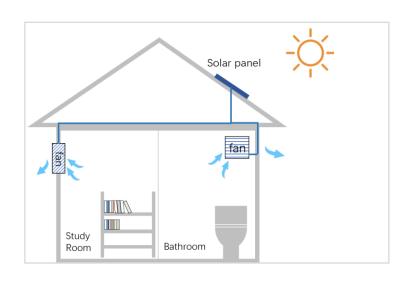

### **Application**

Living room / Bathroom / Kitchen
 / Study room / Garage / Basement

 Recreation Room / Office / Hotel / Restaurant Serves Well Everywhere
Suits All Kinds of Building Installation
Go Green Life throughout 24h!

#### Solar Ventilation System

Several wall exhaust fans can be powered by one big solar panel.

So now you can customize a solar ventilation system per your need, to let your space breathe freely by enjoying the generous sunlight!