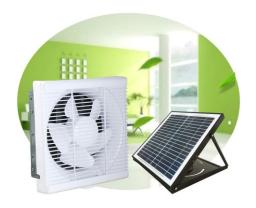

### Product Description

SIPL Solar Louvered Wall Fan is a green solar powered wall mounted axial flow exhaust fan, driven by brushless DC motor and run for air exchanging, to improve indoor ventilation freely by enjoying the generous sunlight.

### Solar Panel

- 30W / 40W polycrystalline solar module
- Tiltable and adjustable design with mounting base and brackets
- Waterproof wire connector to connect with fan
- Can connect with extra solar charged battery for night use