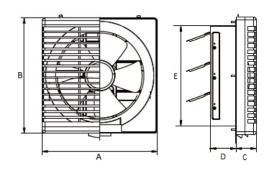

#### Dimension Table

| Option<br># | A<br>(MM) | B<br>(MM) | C<br>(MM) | D<br>(MM) | E<br>(MM) | Mounting<br>Hole (MM) |
|-------------|-----------|-----------|-----------|-----------|-----------|-----------------------|
| 10"         | 336       | 336       | 55        | 75        | 290       | 300*300               |
| 12"         | 387       | 387       | 57        | 85        | 343       | 350*350               |