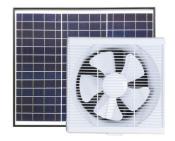

### Product Description

SIPL Solar Louvered Wall Fan is a green solar powered wall mounted axial flow exhaust fan, driven by brushless DC motor and run for air exchanging, to improve indoor ventilation freely by enjoying the generous sunlight.