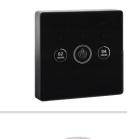

#### Remote Controller

A wireless remote switch to make solar fan run/ stop most flexibly at any time, includes On/Off & 2hrs/4hrs Time Off functions; the fan will resume running automatically after 12 hours from the remote setting time; One-to-many control is workable within 15m.