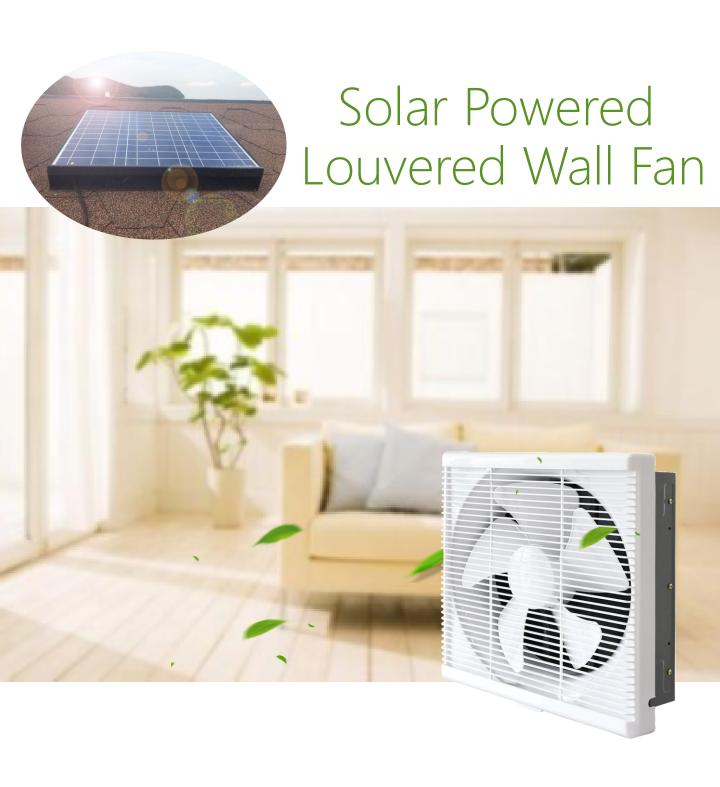

### Product Description

SIPL Solar Louvered Wall Fan is a green solar powered wall mounted axial flow exhaust fan, driven by brushless DC motor and run for air exchanging, to improve indoor ventilation freely by enjoying the generous sunlight.

### **Application**

Living room / Bathroom / Kitchen
 / Study room / Garage / Basement

 Recreation Room / Office / Hotel / Restaurant Serves Well Everywhere
Suits All Kinds of Building Installation
Go Green Life throughout 24h!