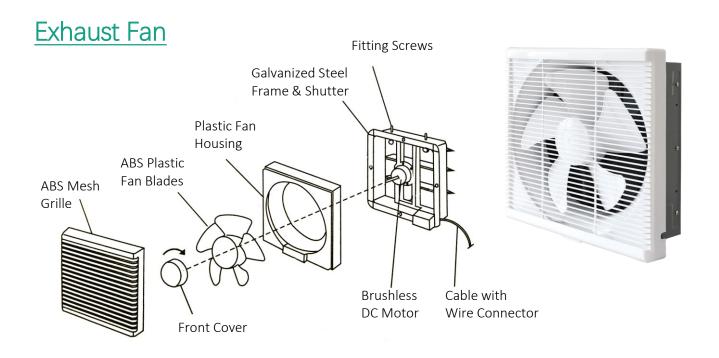

n by brushless DC motor and run for air exchanging, to improve indoor ventilation freely by enjoying the generous sunlight.

#### **Functions**

- Strengthen air circulation
- · Deduct harmful mildews
- Remove heat, moisture, dust, odor
- Solar DC powered, no rely on grid power
- Efficient power backup for running 24h

### **Advantages**

- Solar powered at zero electricity cost
- DIY easy installation & wiring
- Operation quietly & efficiently
- Energy saving & eco-friendly
- Good BLDC motor for longer lifespan
- Once Pay, Benefit Long

### **Application**

Living room / Bathroom / Kitchen
 / Study room / Garage / Basement

 Recreation Room / Office / Hotel / Restaurant Serves Well Everywhere
Suits All Kinds of Building Installation
Go Green Life throughout 24h!



### Solar Fan Details



#### Dimension Table

| Option<br># | A<br>(MM) | B<br>(MM) | C<br>(MM) | D<br>(MM) | E<br>(MM) | Mounting<br>Hole (MM) |
|-------------|-----------|-----------|-----------|-----------|-----------|-----------------------|
| 10"         | 336       | 336       | 55        | 75        | 290       | 300*300               |
| 12"         | 387       | 387       | 57        | 85        | 343       | 350*350               |



#### > Fan Motor Parameter

| #78mm Brushless DC Motor |                                  |  |  |  |
|--------------------------|----------------------------------|--|--|--|
| Voltage                  | 6~21V                            |  |  |  |
| Power                    | ≤ 40W                            |  |  |  |
| Diameter                 | 78mm