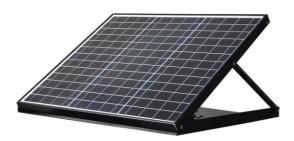

### Solar Panel

- 30W / 40W polycrystalline solar module
- Tiltable and adjustable design with mounting base and brackets
- Waterproof wire connector to connect with fan
- Can connect with extra solar charged battery for night use

| Option # | L<br>(MM) | W<br>(MM) | H<br>(MM) | Battery | Function                                             |
|----------|-----------|-----------|-----------|---------|------------------------------------------------------|
| 30W      | 495       | 415       | 25        | ,       | for all a contiletor contine in account day a single |
| 40W      | 495       | 495       | 25        | /       | for solar ventilator working in sunny day periods    |