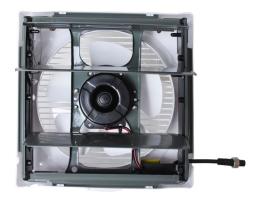

### Solar Fan Details

#### > Fan Motor Parameter

| #78mm Brushless DC Motor |                                  |  |  |  |
|--------------------------|----------------------------------|--|--|--|
| Voltage                  | 6~21V                            |  |  |  |
| Power                    | ≤ 40W                            |  |  |  |
| Diameter                 | 78mm                             |  |  |  |
| Motor Speed              | 30-1750RPM per solar panel input |  |  |  |
| IP Rate                  | IP63                             |  |  |  |
| Sound                    | Quiet (< 45dB)                   |  |  |  |
| Designed<br>Lifetime     | 10 years                         |  |  |  |