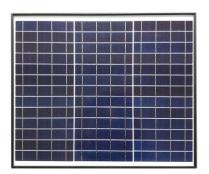

### Solar Panel

- 30W / 40W polycrystalline solar module
- Tiltable and adjustable design with mounting base and brackets
- Waterproof wire connector to connect with fan
- Can connect with extra solar charged battery for night use

| Option # | L<br>(MM) | W<br>(MM) | H<br>(MM) | Battery | Function                                             |
|----------|-----------|-----------|-----------|---------|------------------------------------------------------|
| 30W      | 495       | 415       | 25        | ,       | for all a contiletor contine in account day a single |
| 40W      | 495       | 495       | 25        | /       | for solar ventilator working in sunny day periods    |