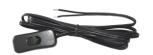

#### Manual Switch with Power Cord

A manual switch is added to have the solar fan on / off flexibly as per your need.